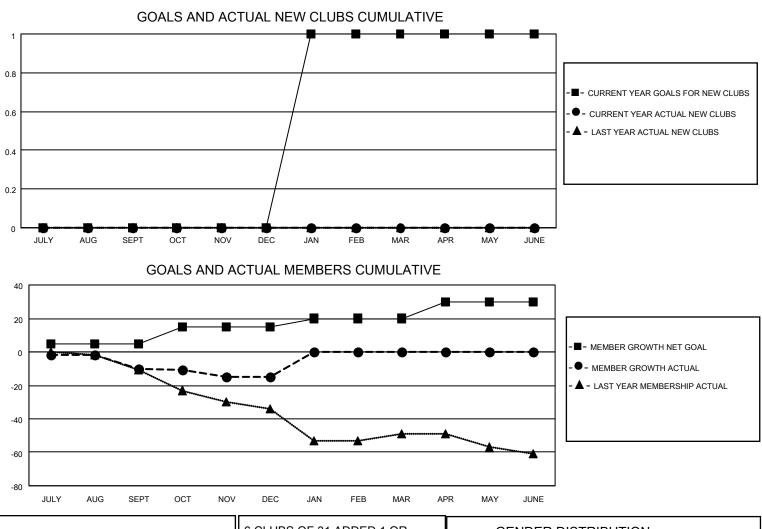

## LOCATION ICELAND

District 109 B

Results as of: 12/31/2021

| Clubs                 |               |           |               | Members               |                        |                         |                                                    |
|-----------------------|---------------|-----------|---------------|-----------------------|------------------------|-------------------------|----------------------------------------------------|
| RESULTS FOR 2021-2022 |               |           |               | RESULTS FOR 2021-2022 |                        |                         |                                                    |
| QUARTER               | NEW CLUB GOAL | NEW CLUBS | DROPPED CLUBS | QUARTER               | BER GROWTH NET<br>GOAL | MEMBER GROWTH<br>ACTUAL | DROPPED<br>MEMBERS ACTUAL<br>(including transfers) |
| JULY/AUG/SEPT         | 0             | 0         | 0             | JULY/AUG/SEPT         | 5                      | 1                       | 11                                                 |
| OCT/NOV/DEC           | 0             | 0         | 0             | OCT/NOV/DEC           | 10                     | 8                       | 13                                                 |
| JAN/FEB/MAR           | 1             | 0         | 0             | JAN/FEB/MAR           | 5                      | 0                       | 0                                                  |
| APR/MAY/JUNE          | 0             | 0         | 0             | APR/MAY/JUNE          | 10                     | 0                       | 0                                                  |